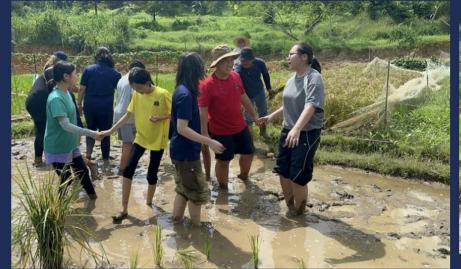

### **Message from the Principal**

Dear Parents/Guardians,

Today is the very last day of the academic year and what a year it has been. It is impossible to reflect on the events, opportunities and triumphs of the year, as there have been so many, but I have seen our students take every single opportunity in their stride throughout this year and many personal successes along the way. None of this success would have been possible without the continued support of the parents and sometimes extended family of our students, and for this I thank you from the bottom of my heart.