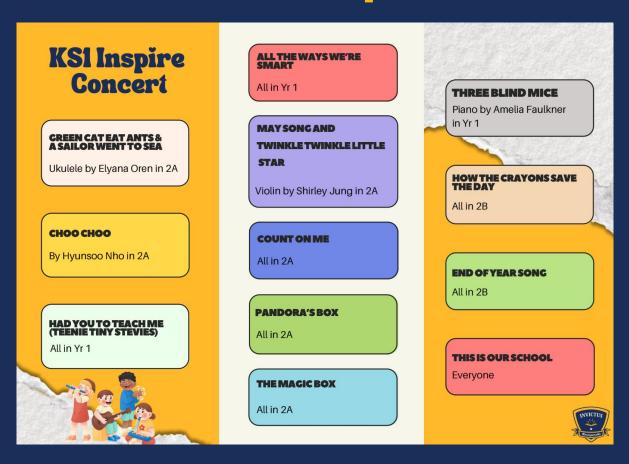

|  |
|                                                                 | 11/04/25 |  |  |  |
|                                                                 | -        |  |  |  |
|                                                                 | 25/04/25 |  |  |  |
| PE - Basketball Court Schedule for Year 7 to 9 Term 4 2024/2025 |          |  |  |  |
| Year 7,8,9                                                      |          |  |  |  |
|                                                                 | 09/05/25 |  |  |  |
|                                                                 | 16/05/25 |  |  |  |
|                                                                 | 23/05/25 |  |  |  |
|                                                                 | 30/05/25 |  |  |  |













## Invictus Inspire Year 3-5













## Invictus Inspire Year 6-9





















## **Engineering Design Challenge**

Key Stage 3 students participated in a simple challenge in Science this week to create a paper ball run for a table tennis ball! They could use only 30 sheets of paper and tape and had to make a run that was a minimum of 25 cm high! They used a simple formula to calculate their score. Time taken for the ball to travel through their run x 4 - the number of sheets of paper used!

If you are short of ideas for activities this summer then get stuck into science! The Science Centre has a Juneureka event running until the end of June. Or visit: <u>https://www.sciencebuddies.org/stem-a</u> <u>ctivities</u> for some STEM holiday project ideas!



## **Enginee