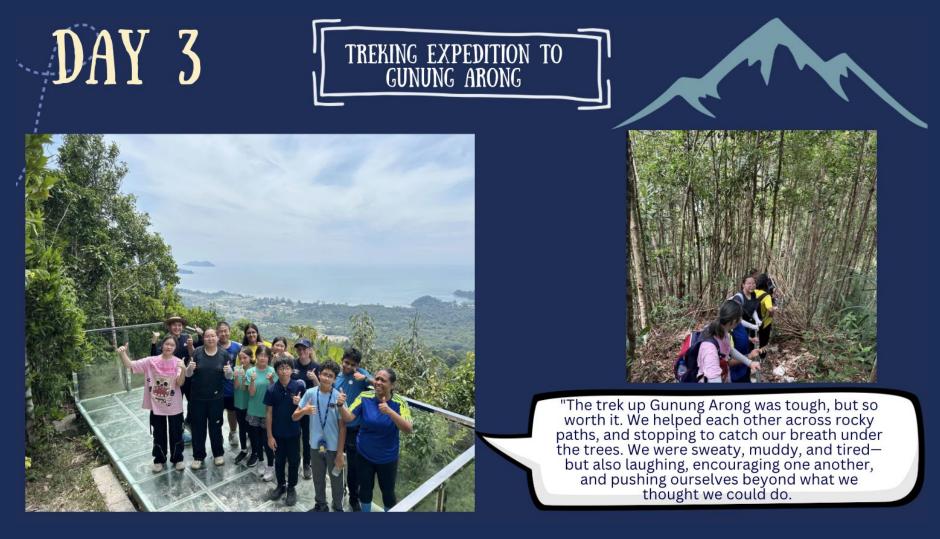

cool. We planted rice seedlings in the muddy fields, learning how farmers grow food without using chemicals. We helped make compost and saw how natural pest control works. It was hard work but fun, and we felt proud knowing we were doing something good for the environment.



















Gathering firewood, preparing ingredients, cooking over open flames or portable stoves, and proudly presenting our own homemade pizza and bread. The weather was hot but it was an enriching experience!

# DAY 2

### WATER OBSTACLES & KAYAKING EXPERIENCE







We are balancing on floating platforms, navigating rope bridges, and paddling kayaks across calm waters. Laughter, splashes, and moments of triumph are frozen in time, showing teamwork, resilience, and confidence-building.







OSTRICH FARM







#### TREKING EXPEDITION TO GUNUNG ARONG





Reaching the summit was the best feeling ever. The view was breathtaking —totally worth every step. It was a real adventure, and we felt stronger, braver, and more connected because of it."











"Campfire night was one of the best parts of the trip. The photos show us in groups performing. We sang songs, performed silly skits, and cheered for each other like crazy. There was so much laughter and good vibes.







Its the last day of our trip. After our breakfast, we rolled up our sleeves for area cleaning – it felt good to give back and leave the place better than we found it.. After that, we gathered for our final debrief and bid farewell to Desaru.









We shared our favourite moments, laughed about the challenges, and talked ab