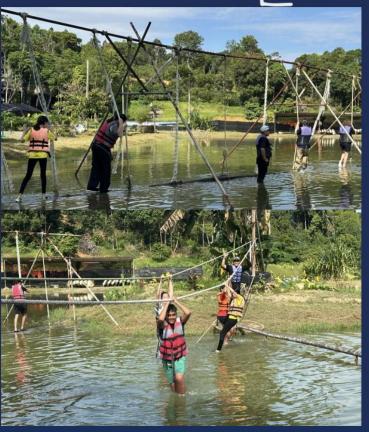

### **Message from the Principal**

Dear Parents/Guardians,

Today is the very last day of the academic year and what a year it has been. It is impossible to reflect on the events, opportunities and triumphs of the year, as there have been so many, but I have seen our students take every single opportunity in their stride throughout this year and many personal successes along the way. None of this success would have been possible without the continued support of the parents and sometimes extended family of our students, and for this I thank you from the bottom of my heart.