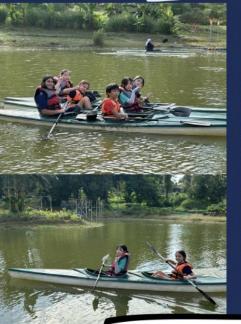

### **Message from the Principal**

Dear Parents/Guardians,

Today is the very last day of the academic year and what a year it has been. It is impossible to reflect on the events, opportunities and triumphs of the year, as there have been so many, but I have seen our students take every single opportunity in their stride throughout this year and many personal successes along the way. None of this success would have been possible without the continued support of the parents and sometimes extended family of our students, and for this I thank you from the bottom of my heart.